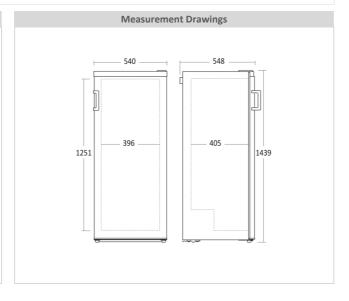

#### **Key features**

- Can be placed in a dry environment at temperatures down to -15°C
- Reversible door with strong stainless handle
- 5 transparent drawers, 1 shelf with flap
- Adjustable feet

| Dimensions and weight           |                  |  |  |
|---------------------------------|------------------|--|--|
| Product dimensions, HxWxD, mm   | 1440 x 540 x 550 |  |  |
| Max. adjustable height, mm      | 12               |  |  |
| Product depth w/handle, mm      | 600              |  |  |
| Packaging dimensions, HxWxD, mm | 1480 x 580 x 590 |  |  |
| Gross volume, L                 | 177              |  |  |
| Net volume, L                   | 177              |  |  |
| Internal dimensions, HxWxD, mm  | 1228 x 399 x 405 |  |  |
| Built-In dimesions, HxWxD, mm   | хх               |  |  |
| Gross- / Net weight, kg         | 47 / 43          |  |  |