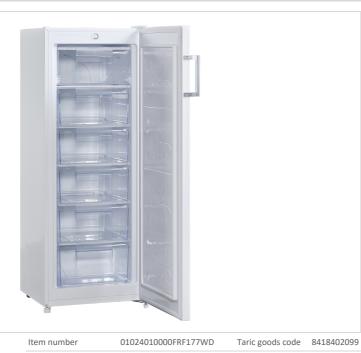

The top shelf of the freezer has a freezer flap and under it there are five transparent freezer drawers.

The freestanding freezer comes with adjustable feet, so it can stand level on all surfaces.

The cabinet door opens to the right, but the door can also be reversed, thus the cabinet is flexible to place in all rooms

#### **Key features**

- Can be placed in a dry environment at temperatures down to -15°C
- Reversible door with strong stainless handle
- 5 transparent drawers, 1 shelf with flap
- Adjustable feet

| Dimensions and weight           |                  |  |  |
|---------------------------------|------------------|--|--|
| Product dimensions, HxWxD, mm   | 1440 x 540 x 550 |  |  |
| Max. adjustable height, mm      | 12               |  |  |
| Product depth w/handle, mm      | 600              |  |  |
| Packaging dimensions, HxWxD, mm | 1480 x 580 x 590 |  |  |
| Gross volume, L                 | 177              |  |  |
| Net volume, L                   | 177              |  |  |
| Internal dimensions, HxWxD, mm  | 1228 x 399 x 405 |  |  |
| Built-In dimesions, HxWxD, mm   | хх               |  |  |
| Gross- / Net weight, kg         | 47 / 43          |  |  |