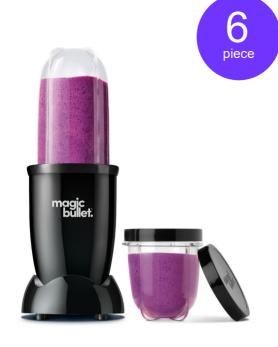

# magic

# Little blender, big possibilities.

Blend, mix and chop your favorite foods in seconds.

## **INCLUDES**

MASTER CARTON

200 WATT MOTOR BASE

CROSS BLADE, STAINLESS STEEL

19 OZ CUP (560 ml) BPA-FREE, TRITAN

12 OZ CUP (355 ml) BPA-FREE, TRITAN

SOLID REASEALABLE LID

TO GO LID